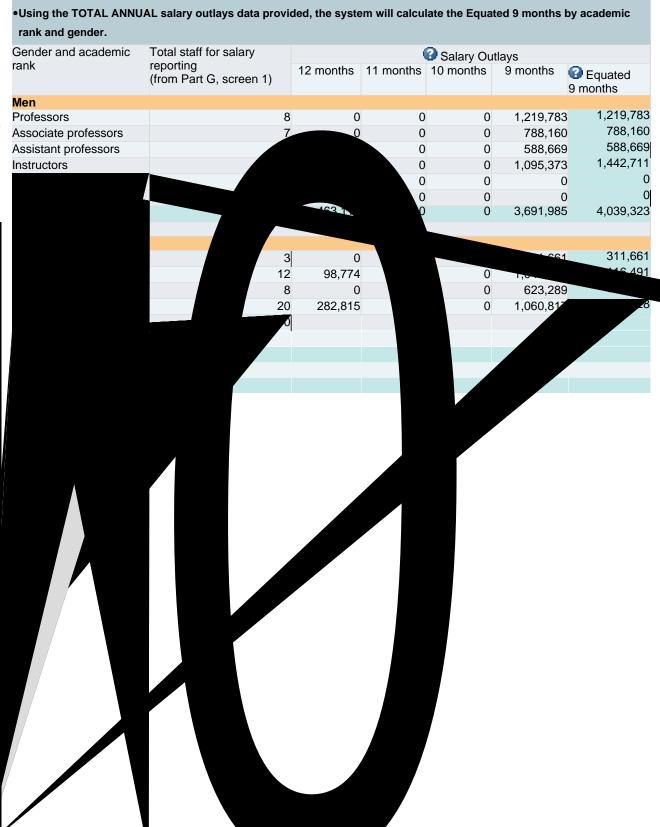

User ID: P4516713

DUfh; &! GU`Ufm'Ci h`Umg Zcf =bghfi Wh]cbU` GhUZZ

#### **Salary Outlays**

for Full-time Instructional Staff

#### Annual Salary Outlays, 2018-19

•Report the TOTAL ANNUAL salary outlays for the full-time instructional staff reported in the 12 months, 11 months, 10 months, and 9 months columns on the previous screen, Part G1 – Salaries Worksheet